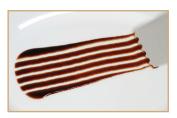

## SILICONE BRUSHES

Designed to be the ideal size with superior balance, these brushes are easy to work with and provide excellent control. Choose from 5 different brush head shapes to get just the right pattern. Overall length: 7%". Brush head width: 34"

These innovative tools provide incredible artistic license to culinarians. A tremendous amount of research and testing was put into this line to achieve tools with ideal balance, precision, and usability. Tool shapes were carefully designed to provide variety, flexibility, and tasteful complements to dishes. Each tool has the exact degree of flexibility for clean lines and total control.