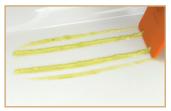

## SILICONE WEDGES

Pliable, comfortable silicone makes using these tools a pleasure. Constructed from the ideal silicone material, providing the right amount of flexibility to keep the wedge tip firmly against the plating surface for precise lines and patterns. 8 different patterns to choose from for tremendous flexibility. Dishwasher safe.

Overall dimensions: 33/4" x 21/2" Wedge tip width: 21/4"

- Recessed thumb rest for comfortable grip and better control
- Food-safe silicone is heat resistant to 480°F (250°C)
- Color-coded for easy identification. Colors for patterns consistent for wedges and brushes
- Convenient hanging hole for storage and keeping together as a set
- Tapered end for more precise patterns
- 2½" width for broad patterns on plates or platters