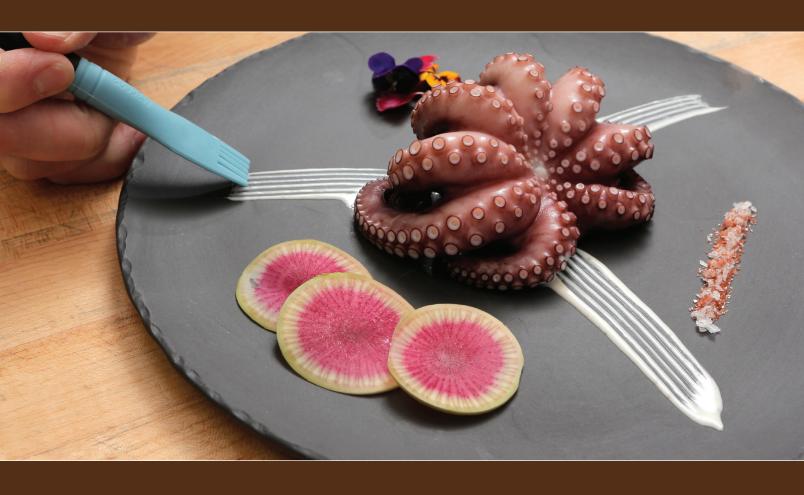

## SILICONE BRUSHES

Designed to be the ideal size with superior balance, these brushes are easy to work with and provide excellent control. Choose from 5 different brush head shapes to get just the right pattern. Overall length: 7%". Brush head width: 34"

These innovative tools provide incredible artistic license to culinarians. A tremendous amount of research and testing was put into this line to achieve tools with ideal balance, precision, and usability. Tool shapes were carefully designed to provide variety, flexibility, and tasteful complements to dishes. Each tool has the exact degree of flexibility for clean lines and total control.

## SILICONE WEDGES

Pliable, comfortable silicone makes using these tools a pleasure. Constructed from the ideal silicone material, providing the right amount of flexibility to keep the wedge tip firmly against the plating surface for precise lines and patterns. 8 different patterns to choose from for tremendous flexibility. Dishwasher safe.