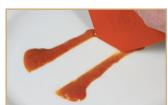

## SILICONE WEDGES

Pliable, comfortable silicone makes using these tools a pleasure. Constructed from the ideal silicone material, providing the right amount of flexibility to keep the wedge tip firmly against the plating surface for precise lines and patterns. 8 different patterns to choose from for tremendous flexibility. Dishwasher safe.

Overall dimensions: 33/4" x 21/2" Wedge tip width: 21/4"

- Recessed thumb rest for comfortable grip and better control
- Food-safe silicone is heat resistant to 480°F (250°C)
- Color-coded for easy identification. Colors for patterns consistent for wedges and brushes
- Convenient hanging hole for storage and keeping together as a set
- Tapered end for more precise patterns
- 2½" width for broad patterns on plates or platters