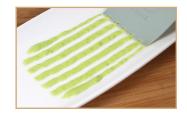

## SILICONE WEDGES

Pliable, comfortable silicone makes using these tools a pleasure. Constructed from the ideal silicone material, providing the right amount of flexibility to keep the wedge tip firmly against the plating surface for precise lines and patterns. 8 different patterns to choose from for tremendous flexibility. Dishwasher safe.

Overall dimensions: 33/4" x 21/2" Wedge tip width: 21/4"

- Recessed thumb rest for comfortable grip and better control
- Food-safe silicone is heat resistant to 480°F (250°C)
- Color-coded for easy identification. Colors for patterns consistent for wedges and brushes
- Convenient hanging hole for storage and keeping together as a set
- Tapered end for more precise patterns
- 2½" width for broad patterns on plates or platters