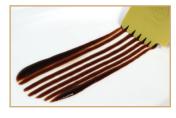

## SILICONE WEDGES

Pliable, comfortable silicone makes using these tools a pleasure. Constructed from the ideal silicone material, providing the right amount of flexibility to keep the wedge tip firmly against the plating surface for precise lines and patterns. 8 different patterns to choose from for tremendous flexibility. Dishwasher safe.

Overall dimensions: 33/4" x 21/2" Wedge tip width: 21/4"

- Recessed thumb rest for comfortable grip and better control
- Food-safe silicone is heat resistant to 480°F (250°C)
- Color-coded for easy identification. Colors for patterns consistent for wedges and brushes
- Convenient hanging hole for storage and keeping together as a set
- Tapered end for more precise patterns
- 2½" width for broad patterns on plates or platters