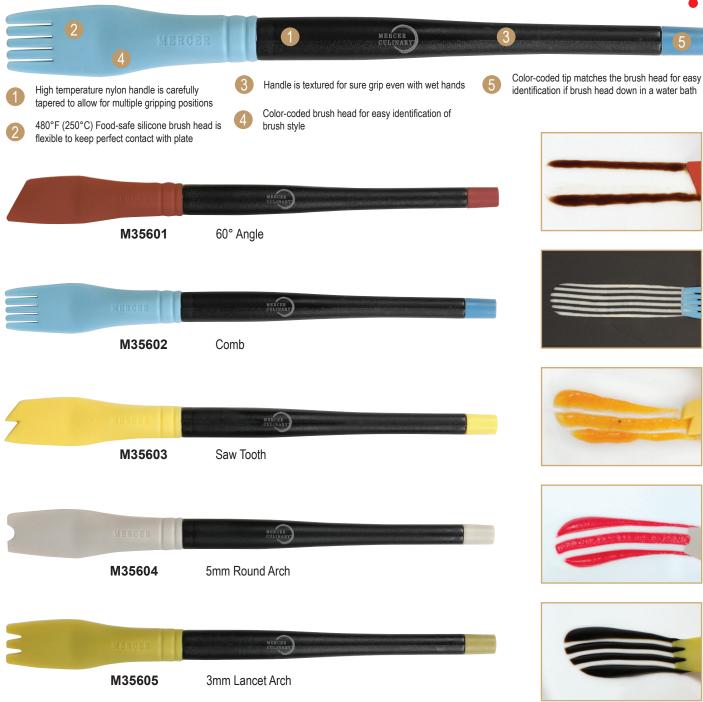

## Silicone Plating Tools

Lancet Arch Brush

Saw Tooth Brush

Angled Brush

Square Notch Wedge

Round Arch Wedge

## SILICONE BRUSHES

Designed to be the ideal size with superior balance, these brushes are easy to work with and provide excellent control. Choose from 5 different brush head shapes to get just the right pattern. Overall length: 7%". Brush head width: 34"

These innovative tools provide incredible artistic license to culinarians. A tremendous amount of research and testing was put into this line to achieve tools with ideal balance, precision, and usability. Tool shapes were carefully designed to provide variety, flexibility, and tasteful complements to dishes. Each tool has the exact degree of flexibility for clean lines and total control.