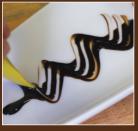

## SILICONE BRUSHES

Designed to be the ideal size with superior balance, these brushes are easy to work with and provide excellent control. Choose from 5 different brush head shapes to get just the right pattern. Overall length: 7%". Brush head width: 34"

These innovative tools provide incredible artistic license to culinarians. A tremendous amount of research and testing was put into this line to achieve tools with ideal balance, precision, and usability. Tool shapes were carefully designed to provide variety, flexibility, and tasteful complements to dishes. Each tool has the exact degree of flexibility for clean lines and total control.

## SILICONE WEDGES

Pliable, comfortable silicone makes using these tools a pleasure. Constructed from the ideal silicone material, providing the right amount of flexibility to keep the wedge tip firmly against the plating surface for precise lines and patterns. 8 different patterns to choose from for tremendous flexibility. Dishwasher safe.