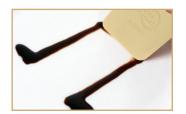

## SILICONE BRUSHES

Designed to be the ideal size with superior balance, these brushes are easy to work with and provide excellent control. Choose from 5 different brush head shapes to get just the right pattern. Overall length: 7%". Brush head width: 34"

These innovative tools provide incredible artistic license to culinarians. A tremendous amount of research and testing was put into this line to achieve tools with ideal balance, precision, and usability. Tool shapes were carefully designed to provide variety, flexibility, and tasteful complements to dishes. Each tool has the exact degree of flexibility for clean lines and total control.