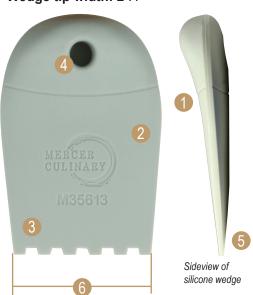

## SILICONE WEDGES

Pliable, comfortable silicone makes using these tools a pleasure. Constructed from the ideal silicone material, providing the right amount of flexibility to keep the wedge tip firmly against the plating surface for precise lines and patterns. 8 different patterns to choose from for tremendous flexibility. Dishwasher safe.

Overall dimensions: 33/4" x 21/2" Wedge tip width: 21/4"

- Recessed thumb rest for comfortable grip and better control
- Food-safe silicone is heat resistant to 480°F (250°C)
- Color-coded for easy identification. Colors for patterns consistent for wedges and brushes
- Convenient hanging hole for storage and keeping together as a set
- Tapered end for more precise patterns
- 2½" width for broad patterns on plates or platters

M35606 3mm Graduated Lancet Arch

M35607 Saw Tooth

M35608 5mm Round Arch

M35609 4mm Horseshoe Arch

M35610 45° Angle

M35611 Plain

M35612 4mm Square Notch - 3 Gaps

M35613 5mm Square Notch - 5 Gaps