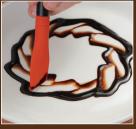

## SILICONE BRUSHES

Designed to be the ideal size with superior balance, these brushes are easy to work with and provide excellent control. Choose from 5 different brush head shapes to get just the right pattern. Overall length: 7%". Brush head width: 34"

These innovative tools provide incredible artistic license to culinarians. A tremendous amount of research and testing was put into this line to achieve tools with ideal balance, precision, and usability. Tool shapes were carefully designed to provide variety, flexibility, and tasteful complements to dishes. Each tool has the exact degree of flexibility for clean lines and total control.

## SILICONE WEDGES

Pliable, comfortable silicone makes using these tools a pleasure. Constructed from the ideal silicone material, providing the right amount of flexibility to keep the wedge tip firmly against the plating surface for precise lines and patterns. 8 different patterns to choose from for tremendous flexibility. Dishwasher safe.