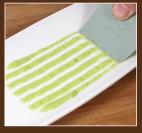

## SILICONE WEDGES

Pliable, comfortable silicone makes using these tools a pleasure. Constructed from the ideal silicone material, providing the right amount of flexibility to keep the wedge tip firmly against the plating surface for precise lines and patterns. 8 different patterns to choose from for tremendous flexibility. Dishwasher safe.

Overall dimensions: 33/4" x 21/2" Wedge tip width: 21/4"

- Recessed thumb rest for comfortable grip and better control
- Food-safe silicone is heat resistant to 480°F (250°C)
- Color-coded for easy identification. Colors for patterns consistent for wedges and brushes
- Convenient hanging hole for storage and keeping together as a set
- Tapered end for more precise patterns
- 2½" width for broad patterns on plates or platters