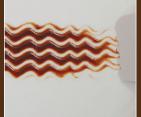

## SILICONE WEDGES

Pliable, comfortable silicone makes using these tools a pleasure. Constructed from the ideal silicone material, providing the right amount of flexibility to keep the wedge tip firmly against the plating surface for precise lines and patterns. 8 different patterns to choose from for tremendous flexibility. Dishwasher safe.

Overall dimensions: 33/4" x 21/2" Wedge tip width: 21/4"

- Recessed thumb rest for comfortable grip and better control
- Food-safe silicone is heat resistant to 480°F (250°C)
- Color-coded for easy identification. Colors for patterns consistent for wedges and brushes
- Convenient hanging hole for storage and keeping together as a set
- Tapered end for more precise patterns
- 2½" width for broad patterns on plates or platters