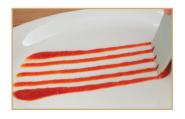

## SILICONE WEDGES

Pliable, comfortable silicone makes using these tools a pleasure. Constructed from the ideal silicone material, providing the right amount of flexibility to keep the wedge tip firmly against the plating surface for precise lines and patterns. 8 different patterns to choose from for tremendous flexibility. Dishwasher safe.

Overall dimensions: 33/4" x 21/2" Wedge tip width: 21/4"

- Recessed thumb rest for comfortable grip and better control
- Food-safe silicone is heat resistant to 480°F (250°C)
- Color-coded for easy identification. Colors for patterns consistent for wedges and brushes
- Convenient hanging hole for storage and keeping together as a set
- Tapered end for more precise patterns
- 2½" width for broad patterns on plates or platters