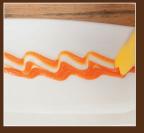

## SILICONE BRUSHES

Designed to be the ideal size with superior balance, these brushes are easy to work with and provide excellent control. Choose from 5 different brush head shapes to get just the right pattern. Overall length: 7%". Brush head width: 34"

These innovative tools provide incredible artistic license to culinarians. A tremendous amount of research and testing was put into this line to achieve tools with ideal balance, precision, and usability. Tool shapes were carefully designed to provide variety, flexibility, and tasteful complements to dishes. Each tool has the exact degree of flexibility for clean lines and total control.

## SILICONE WEDGES

Pliable, comfortable silicone makes using these tools a pleasure. Constructed from the ideal silicone material, providing the right amount of flexibility to keep the wedge tip firmly against the plating surface for precise lines and patterns. 8 different patterns to choose from for tremendous flexibility. Dishwasher safe.