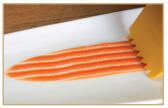

## SILICONE WEDGES

Pliable, comfortable silicone makes using these tools a pleasure. Constructed from the ideal silicone material, providing the right amount of flexibility to keep the wedge tip firmly against the plating surface for precise lines and patterns. 8 different patterns to choose from for tremendous flexibility. Dishwasher safe.

Overall dimensions: 33/4" x 21/2" Wedge tip width: 21/4"

- Recessed thumb rest for comfortable grip and better control
- Food-safe silicone is heat resistant to 480°F (250°C)
- Color-coded for easy identification. Colors for patterns consistent for wedges and brushes
- Convenient hanging hole for storage and keeping together as a set
- Tapered end for more precise patterns
- 2½" width for broad patterns on plates or platters